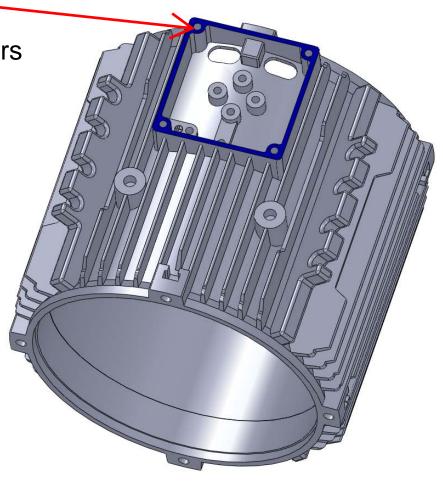

The old TA Series T-Box connection dimension is not compatible with MS Series Motors

**Old TA Series** 