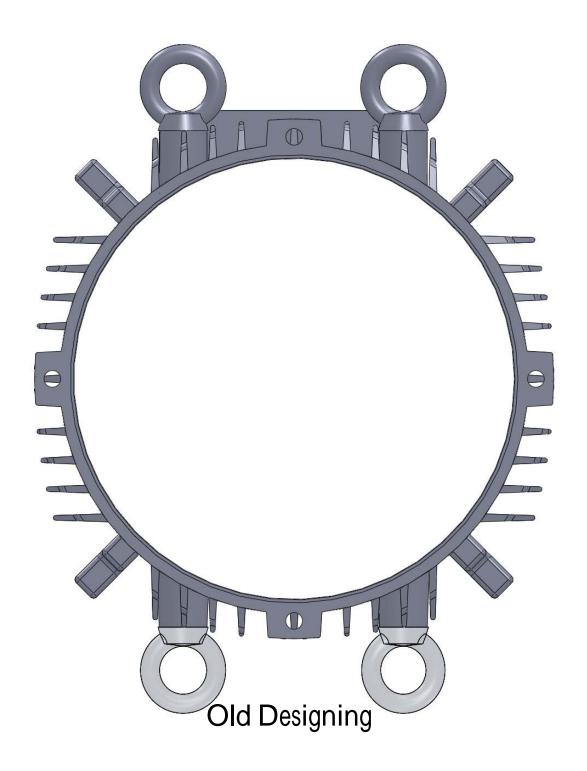

**New Designing** 

Old Designing

Need two (2) Flying Rings, when change the installtion direction, has to change the Flying Rings position; The old fasion designing in round sqare section type.

A fasionable Designing with square section;
Succinct lifting eye
Designing guaranteed a easy handle of the motors (frame 100 and above) regardless the T-box Direction.