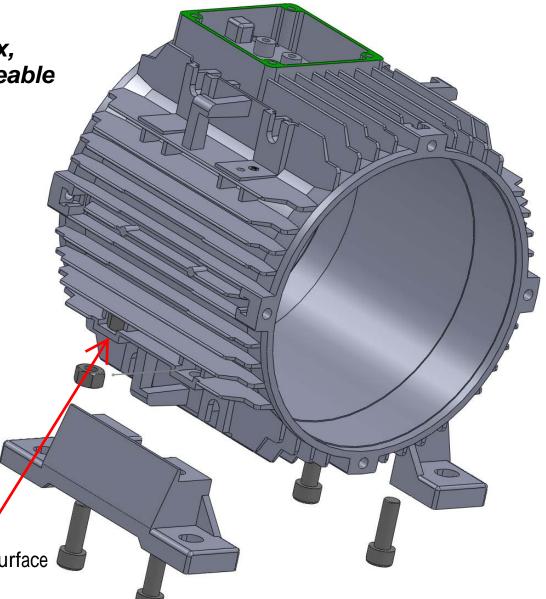

## The Advantages of New Designing for TA Series

Note: Except the housing, T-Box, and Feet, all others are exchangeable with old TA Series motor

The positioning surface of feet installation is parellel with the housing center line, easy and stable positioning to ensure the feet bottom surface even and stable enough when change the motor installation direction; Feet installation strength is strong enough for any application