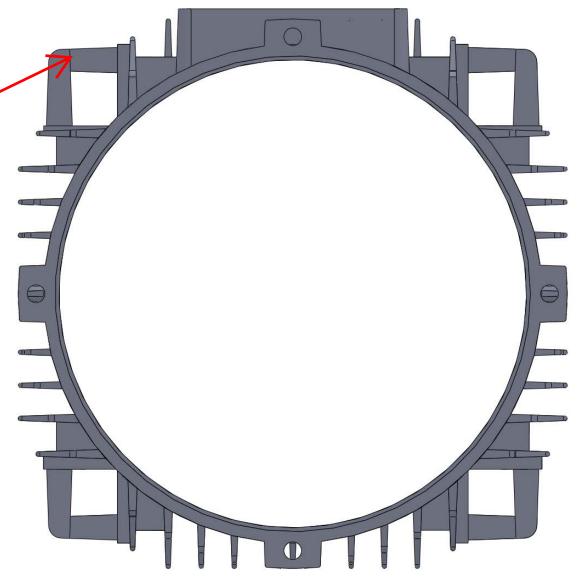

**New Designing** 

Old Designing

Need two (2) Flying Rings, when change the installtion direction, has to change the Flying Rings position; The old fasion designing in round sqare section type.

A fasionable Designing with square section;
Succinct lifting eye
Designing guaranteed a easy handle of the motors (frame 100 and above) regardless the T-box Direction.