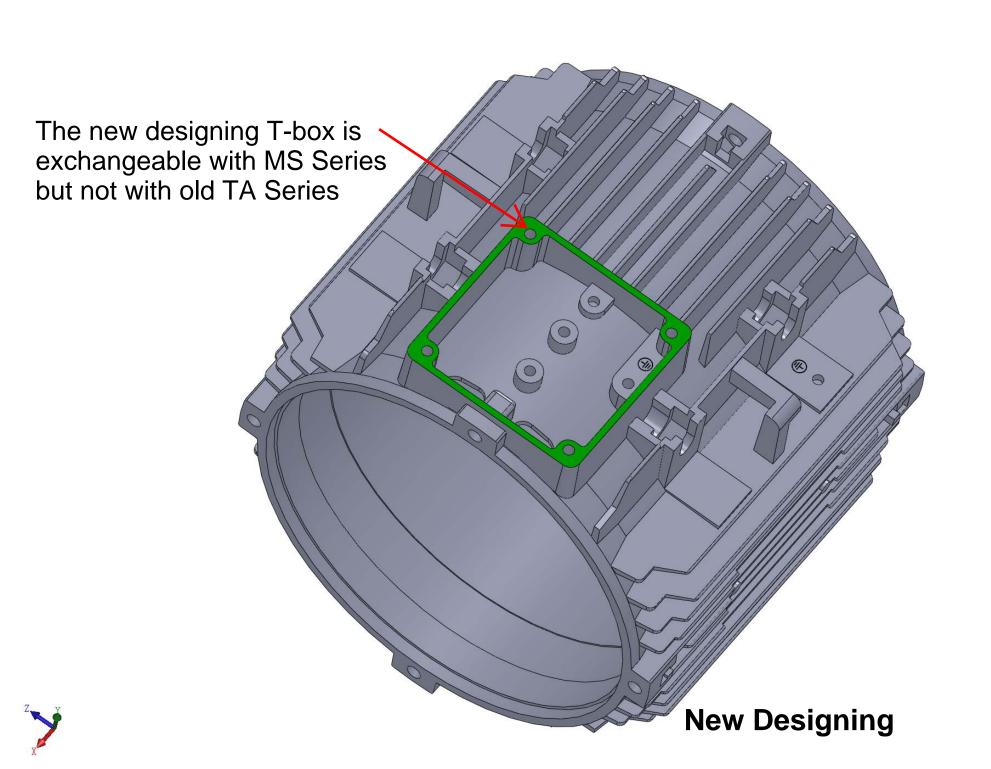

The old TA Series T-Box connection dimension is not compatible with MS Series Motors

**Old TA Series** 